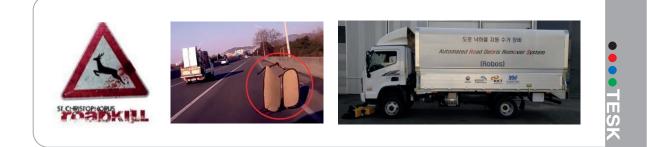

Special Vehicle : Road Debris & Road-kill Removing System

Specially developed to remove Road Debris or Road Kill animals. Remove debris while driving upto 50km. (based on Oct. 2021.) Chassis : 1 Ton  $\sim 8.5$ Ton

MAIN FUNCTIONS : 1. Collection, classification, and packaging of falling objects.

- 2. Separate & sanitary packaging for animal carcasses.
- 3. Guiding of a large falling objects to the road side.