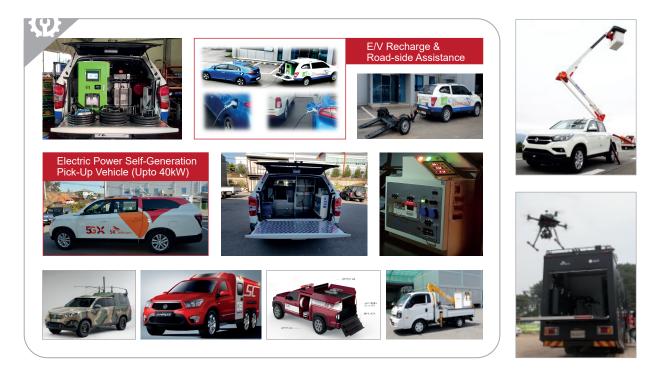

Special Vehicle : Road Debris & Road-kill Removing System

Specially developed to remove Road Debris or Road Kill animals. Remove debris while driving upto 50km. (based on Oct. 2021.) Chassis : 1 Ton  $\sim 8.5$ Ton

MAIN FUNCTIONS : 1. Collection, classification, and packaging of falling objects.

- 2. Separate & sanitary packaging for animal carcasses.
- 3. Guiding of a large falling objects to the road side.